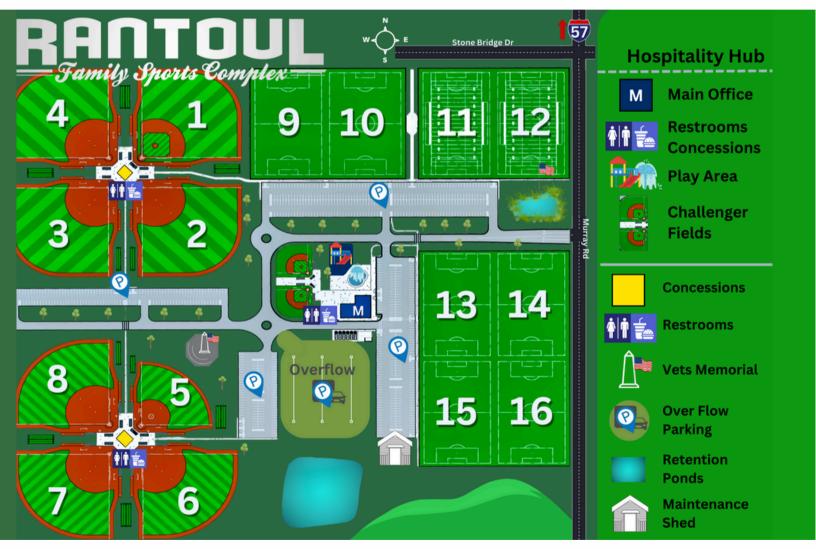

### The Rantoul Family Sports Complex

Also know as "RFSC" is a 60+ acre Sports Tourism Facility located in Central Illinois. Rantoul is the former home of the Chanute Airforce Base and located 15 miles north of Champaign Illinois, home to the University of Illinois. RFSC is owned and operated by the Village of Rantoul. Accessible by three major interstates, RFSC consists of 18 LED lit fields; 10 Baseball/Softball fields, and 8 Multi-purpose fields lined for soccer, football, and more! Our 100% synthetic fields extend game time, endure during inclement weather, and increase quality play for all athletes.