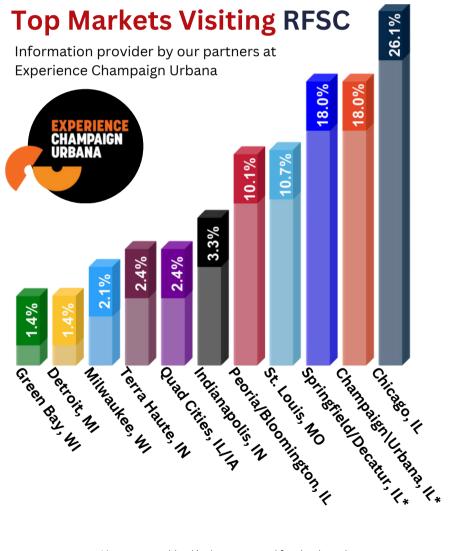

#### **ONE MILLION+** Visitors in 2024

**30,000** Website Visits per Month

**25,000** Monthly Social Media Impressions

> 41,846 Gatorades Sold